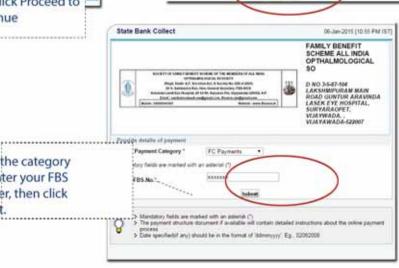

Member can pay dues from website after login from yours members page through SBI gateway payment using credit card, debit card and internet banking and we can take print out of the receipt at the end of the payment. This payment will be credited to your account on your page after 4 to 5 days. More details on the back page.