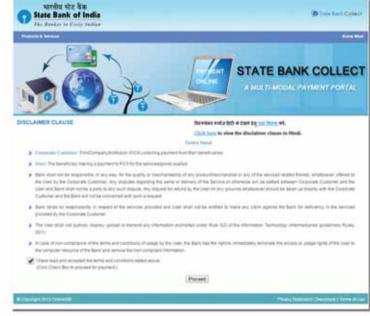

Member can pay dues from website after login from yours members page through SBI gateway payment using credit card, debit card and internet banking and we can take print out of the receipt at the end of the payment. This payment will be credited to your account on your page after 4 to 5 days. More details on the back page.

- 16. To attract new admissions especially young members, keep the admission rates as it is for next one year. Intense/vigorous admission campaign to be under taken in various state conf/regional conf/ by presenting p.p. in the scientific meets next year.
- 17. To encourage members to pay voluntary advance deposit if rs 5,000/to reduce the burden on members to pay dues every six months and become defaulters.
- 18. To encourage members to log on to website <a href="www.fbsaios.in">www.fbsaios.in</a> every month and pay dues. using SBI E-PAY GATEWAY PAYMENT, USING INTERNET, DEBIT CARDS, CREDIT CARDS. THE MEMBERS CAN TAKE PRINT OUT OF RECEIPTS FROM THEIR LEDGER PAGE IN THE WEBSITE.
- 19. To upgrade website, by adding more features, more user friendly etc.
- 20. TO SPEND PART OF INTERTEST WHICH IS NOT TAXABLE ON THE ADVISE OF AUDITOR, IN EDUCATIONAL/COMMUNITY ACTIVITIES.
- 21. TO CONSIDER THE PROPOSAL OF GROUP MEDICAL HEALTH INSURANCE SCHEME TO ALL THE 3300 MEMBERS BY PAYING PREMIUM FROM THE INTEREST OF CORPUS FUND WHICH IS NOT TAXABLE. (Annexure)
- 22. To receive and discuss the report of advocate regarding Dr Bhujanga Rao case in National Consumer Forum.
- 23. To consider dispersal of Death Benefit to nominee of Dr S.P.Singh.
- 24. To empower the EC to start the process to hold Elections in 2017. To appoint Election Commissioners and Appellate Commissioners for the same.
- 25. To make fbsaios-go-green.==communication by e mail/s m s here after will be accepted officially on the lines of AIOS.
- 26. To issue membership photo ID Cards
- 27. To make active members from each state as state representatives of FBSAIOS
- 28. To have linkup with AIOS and other socities websites
- 29. ANY OTHER MATTER WITH THE PERMISSION OF CHAIR.
- 30. VOTE OF THANKS.