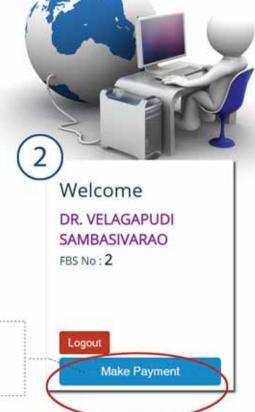

Member can pay dues from website after login from yours members page through SBI gateway payment using credit card, debit card and internet banking and we can take print out of the receipt at the end of the payment. This payment will be credited to your account on your page after 4 to 5 days. More details on the back page.