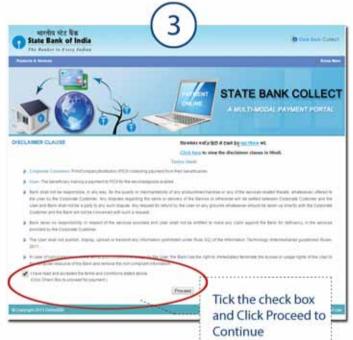

Member can pay dues from website after login from yours members page through SBI gateway payment using credit card, debit card and internet banking and we can take print out of the receipt at the end of the payment. This payment will be credited to your account on your page after 4 to 5 days. More details on the back page.