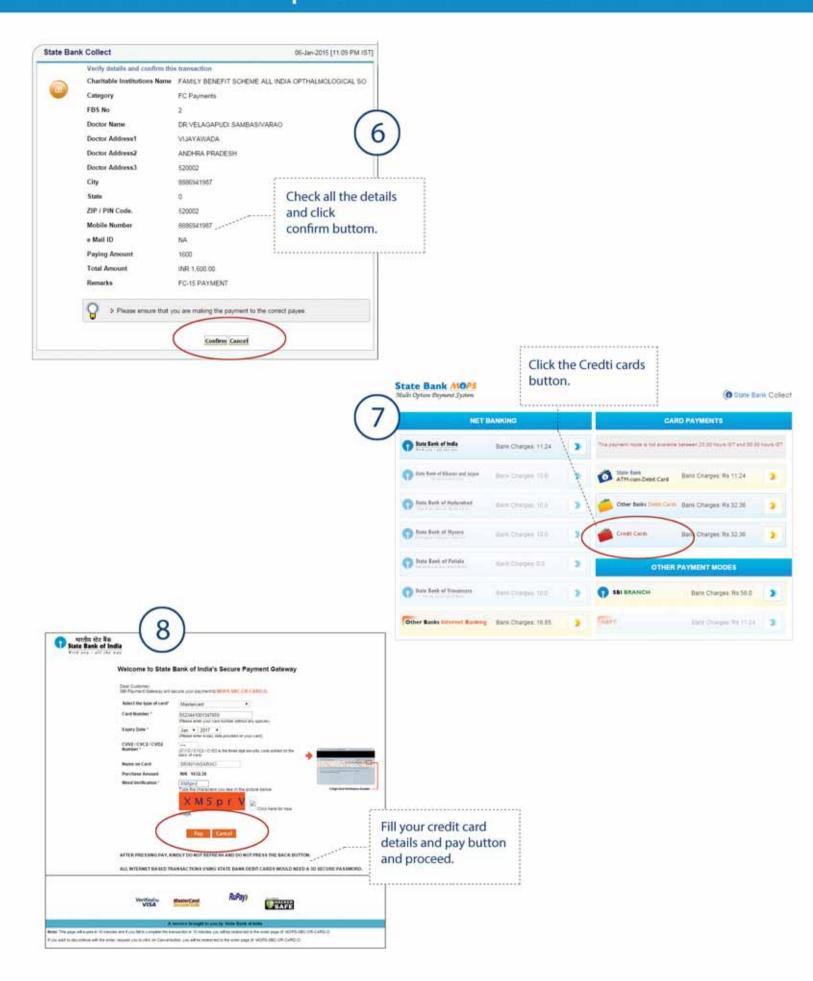

Member can pay dues from website after login from yours members page through SBI gateway payment using credit card, debit card and internet banking and we can take print out of the receipt at the end of the payment. This payment will be credited to your account on your page after 4 to 5 days. More details on the back page.