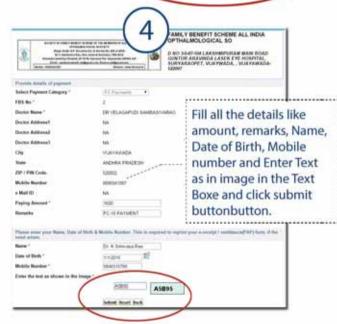

Member can pay dues from website after login from yours members page through SBI gateway payment using credit card, debit card and internet banking and we can take print out of the receipt at the end of the payment. This payment will be credited to your account on your page after 4 to 5 days. More details on the back page.