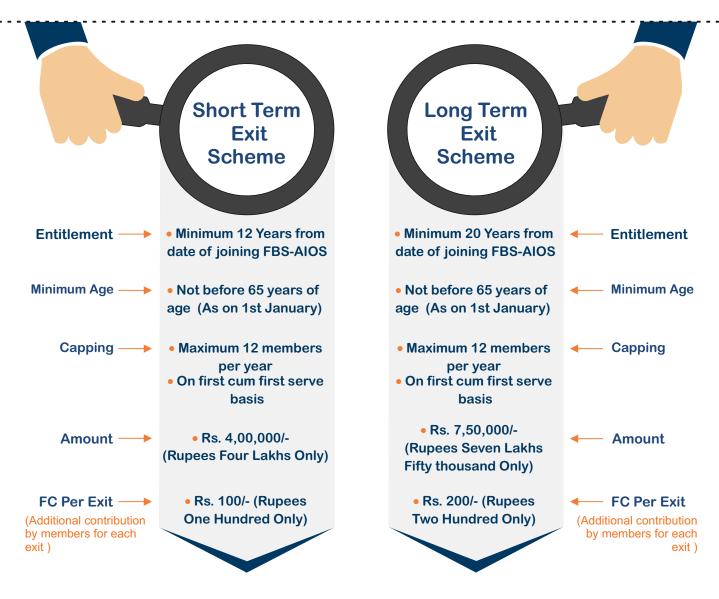

#### FBS-AIOS Exit Scheme

- Short Term Exit Scheme & Long Term Exit Scheme.
- For Members who have Completed 12 Years (Short term exit) & those who have completed 20 Years (Long term exit).
- Only for those who are more than 65 Years.
- Beneficial for those who need money at old age for some health issues or some emergency situation.

- Regular paying member without any dues
- Has never been terminated from FBS in the past
- On submission of application for exit scheme the applicant agrees to forgo the death benefit of the nominees, unless the application is not accepted by the FBS office due to stipulations.